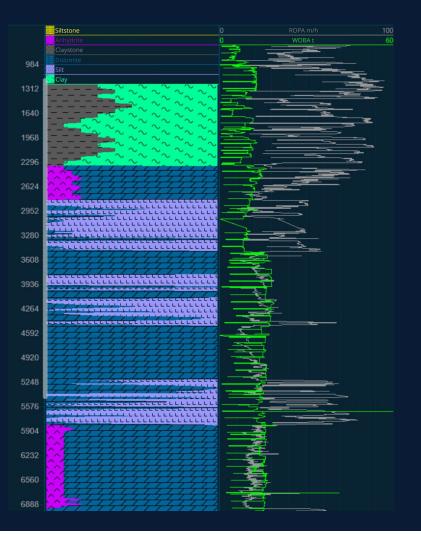

# $(\rightarrow)$ Drill Cuttings Data Analysis

You can visualize drill cuttings data, including percentage and lithological composition, gathered at the well site.

### $(\rightarrow)$ MWD/LWD Data Analysis

Conduct comprehensive MWD/LWD data analysis to optimize drilling performance and decision-making.