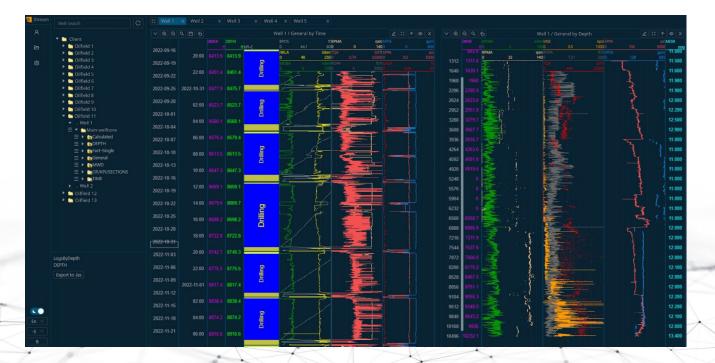

#### Quick Access To Well Data

A simple tool for visualization of historical and real-time data transmitted via WITSML with fast download speed.

# $(\rightarrow)$ KPIs & Operations Identification

Automatically identify key performance indicators (KPIs) and operations, and visualize them in a clear, discrete format.

### $(\rightarrow)$ MWD/LWD Data Analysis

Conduct comprehensive MWD/LWD data analysis to optimize drilling performance and decision-making.

#### Interactive Commenting on Time and Depth Boards

 $(\rightarrow)$ 

You can view (including external application comments) and post comments on time and depth boards directly through the application.