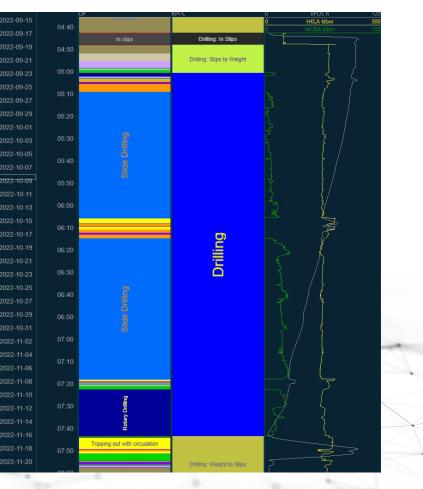

# $(\rightarrow)$ KPIs & Operations Identification

Automatically identify key performance indicators (KPIs) and operations, and visualize them in a clear, discrete format.

#### Interactive Commenting on Time and Depth Boards

 $(\rightarrow)$ 

You can view (including external application comments) and post comments on time and depth boards directly through the application.