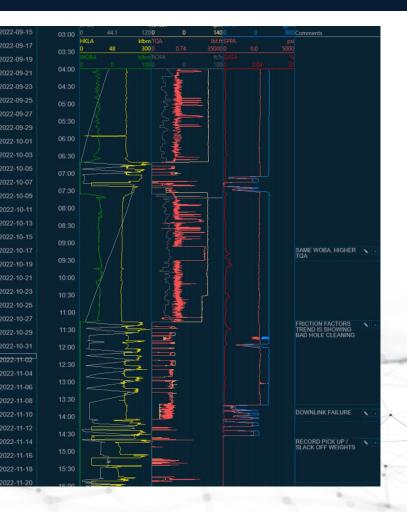

# $(\rightarrow)$ KPIs & Operations Identification

Automatically identify key performance indicators (KPIs) and operations, and visualize them in a clear, discrete format.

#### Interactive Commenting on Time and Depth Boards

 $(\rightarrow)$ 

You can view (including external application comments) and post comments on time and depth boards directly through the application.