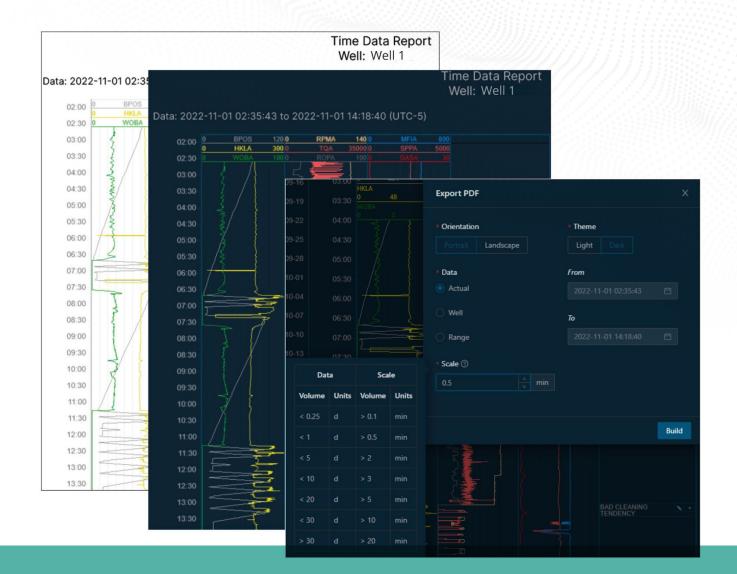

 $(\rightarrow)$  Flexible Data Export Options

Export your data in .pdf and .las formats for enhanced reporting and analysis flexibility.

**Ready To Transform Your Drilling Operations?** Take the first step towards unparalleled operational efficiency.