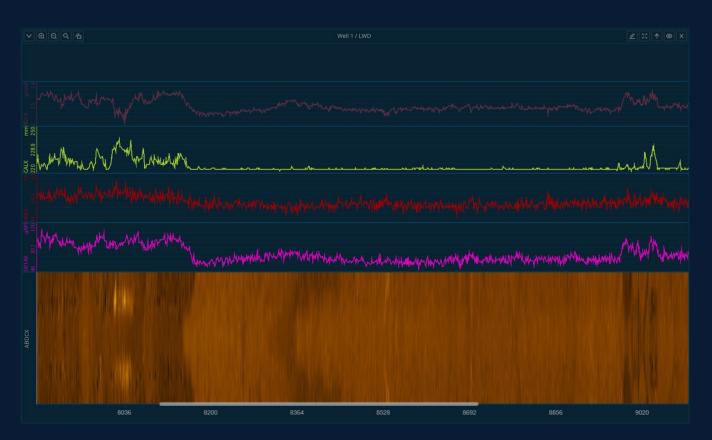

### $(\rightarrow)$ MWD/LWD Data Analysis

Conduct comprehensive MWD/LWD data analysis to optimize drilling performance and decision-making.