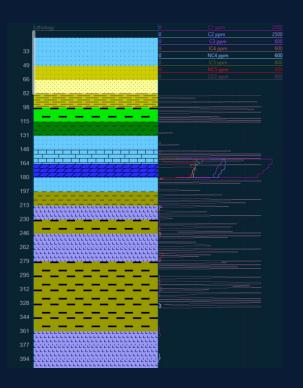

# $(\rightarrow)$ Drill Cuttings Data Analysis

You can visualize drill cuttings data, including percentage and lithological composition, gathered at the well site.